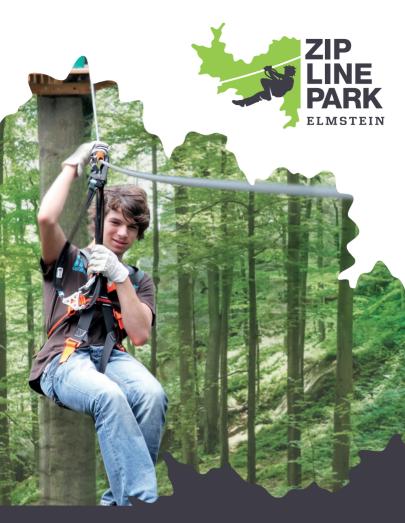

Experience the forest like a bird.

2½ hours of adventure

18 ziplines

**A** jump off points